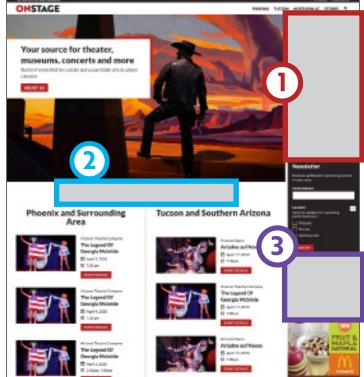

## ONSTAGEAZ.COM DIGITAL ADVERTISING

|               |                                                                                                                                                                                                                                                                                                                                                                                                       | RATE        |  |
|---------------|-------------------------------------------------------------------------------------------------------------------------------------------------------------------------------------------------------------------------------------------------------------------------------------------------------------------------------------------------------------------------------------------------------|-------------|--|
| ONSTAGEAZ.COM | <ul> <li>Giveaway Contest Package</li> <li>Email ad</li> <li>Social posts (IG and FB)</li> <li>Contestants earn extra<br/>entries by completing<br/>actions you preselect:<br/>email opt in, bday,<br/>gender, address, phone,<br/>Twitter follow, IG follow,<br/>watch video, YouTube<br/>subscribe, like on FB,<br/>take a survey, visit<br/>website, verify location,<br/>download app.</li> </ul> | \$750/month |  |
| U             | Home Page<br>Featured events                                                                                                                                                                                                                                                                                                                                                                          | \$500/month |  |
|               | E-Newsletter Ads<br>Sent out the first Tuesday of<br>every month                                                                                                                                                                                                                                                                                                                                      | \$250/month |  |

|               |                                      | ТҮРЕ          | BANNER<br>728 x 90        | SKYSCRAPER<br>300x600 | RECTANGLE<br>300x250      |
|---------------|--------------------------------------|---------------|---------------------------|-----------------------|---------------------------|
| ONSTAGEAZ.COM | Home Page, Happenings<br>(blog)      | Rotating      | \$265                     | \$220                 | \$175                     |
|               | Phoenix Metro and Central<br>Arizona | Rotating      | \$220                     | \$175                 | \$135                     |
|               | Tucson Metro and Southern<br>Arizona | Rotating      | \$135                     | \$90                  | \$75                      |
| U I           | Flagstaff and Northern<br>Arizona    | Rotating      | \$200                     | \$100                 | \$75                      |
|               |                                      | AVAILABILITY: | Website &<br>E-Newsletter | Website Only          | Website &<br>E-Newsletter |

### ONSTAGEAZ.COM AND E-NEWSLETTER **SPECIFICATIONS**

Dimensions: 300 x 600 px

#### BANNER

Dimensions: 728 x 90 px Max File Size: 300KB

RECTANGLE Dimensions: 300 x 250 px

|              | ONSTAGE THEATER · MUSEUMS · CONCERTS · MORE                                                                                                                                                                                                                                                                                                                                                                                                                                                                                                                                                                                                                                                                                                                                                                                                                                                                                                                                                                                  |  |  |  |  |  |
|--------------|------------------------------------------------------------------------------------------------------------------------------------------------------------------------------------------------------------------------------------------------------------------------------------------------------------------------------------------------------------------------------------------------------------------------------------------------------------------------------------------------------------------------------------------------------------------------------------------------------------------------------------------------------------------------------------------------------------------------------------------------------------------------------------------------------------------------------------------------------------------------------------------------------------------------------------------------------------------------------------------------------------------------------|--|--|--|--|--|
|              | A New Year means new opportunities to<br>experience live performances!                                                                                                                                                                                                                                                                                                                                                                                                                                                                                                                                                                                                                                                                                                                                                                                                                                                                                                                                                       |  |  |  |  |  |
|              |                                                                                                                                                                                                                                                                                                                                                                                                                                                                                                                                                                                                                                                                                                                                                                                                                                                                                                                                                                                                                              |  |  |  |  |  |
|              | Start off your New Year In the audience! Check out the live performances coming to<br>Arizona this month:                                                                                                                                                                                                                                                                                                                                                                                                                                                                                                                                                                                                                                                                                                                                                                                                                                                                                                                    |  |  |  |  |  |
| E-NEWSLEITEK | "Everything's coming up roses" at Arkenna Broadway Theatre. Speculated by many to be<br>the greatest of al American municala, Gryan tell the story of the dreams and efforts of one<br>hungy prover house of a woman to get her two daughters into show business. Then, in<br>Fountian Hini, Fountian Hills Theater presents the 1950's classific cousing on the trials and<br>tribudations of teerange summer lowirk, Grease. Audiences at Arkena Open can also delight<br>in the timuphant return of one of the most famous seduct resses of all time, Carmen.<br>Broadway in Tuscon brings," a sumpticuous new production of the most perfect musclar of all<br>time" to Southern Arkena with My Fair Lady. Then, enjoy the hinirious comedy described<br>as a book club turned mash-go al Mong Deve Andere Shu Welca and Sea and the City in<br>Women In Aegoandry at Arkena Theater Company, AL Centennial Halt, you can catch one of<br>the bedratory muscless and the store of the most perfect muscless of educator. |  |  |  |  |  |
|              | and television personality. Jon Batiste.                                                                                                                                                                                                                                                                                                                                                                                                                                                                                                                                                                                                                                                                                                                                                                                                                                                                                                                                                                                     |  |  |  |  |  |
|              | Enjoy Chamber Music Sedona's presentation of Voyage Through Americas showcasing the<br>work of eight Lomic composers. The concert takes audiences on a sizzling journey across<br>both hemispheres.                                                                                                                                                                                                                                                                                                                                                                                                                                                                                                                                                                                                                                                                                                                                                                                                                          |  |  |  |  |  |
|              | Stay connected to onstageaz.com for the latest upcoming performances!                                                                                                                                                                                                                                                                                                                                                                                                                                                                                                                                                                                                                                                                                                                                                                                                                                                                                                                                                        |  |  |  |  |  |
|              | Follow ON Stage on Facebook and Instagram                                                                                                                                                                                                                                                                                                                                                                                                                                                                                                                                                                                                                                                                                                                                                                                                                                                                                                                                                                                    |  |  |  |  |  |
| (2)          | Taylor Tomlinson<br>February 19 - Get your seats!                                                                                                                                                                                                                                                                                                                                                                                                                                                                                                                                                                                                                                                                                                                                                                                                                                                                                                                                                                            |  |  |  |  |  |
|              |                                                                                                                                                                                                                                                                                                                                                                                                                                                                                                                                                                                                                                                                                                                                                                                                                                                                                                                                                                                                                              |  |  |  |  |  |
|              |                                                                                                                                                                                                                                                                                                                                                                                                                                                                                                                                                                                                                                                                                                                                                                                                                                                                                                                                                                                                                              |  |  |  |  |  |
|              |                                                                                                                                                                                                                                                                                                                                                                                                                                                                                                                                                                                                                                                                                                                                                                                                                                                                                                                                                                                                                              |  |  |  |  |  |
|              |                                                                                                                                                                                                                                                                                                                                                                                                                                                                                                                                                                                                                                                                                                                                                                                                                                                                                                                                                                                                                              |  |  |  |  |  |
|              |                                                                                                                                                                                                                                                                                                                                                                                                                                                                                                                                                                                                                                                                                                                                                                                                                                                                                                                                                                                                                              |  |  |  |  |  |
|              | ONSTAGE                                                                                                                                                                                                                                                                                                                                                                                                                                                                                                                                                                                                                                                                                                                                                                                                                                                                                                                                                                                                                      |  |  |  |  |  |
|              |                                                                                                                                                                                                                                                                                                                                                                                                                                                                                                                                                                                                                                                                                                                                                                                                                                                                                                                                                                                                                              |  |  |  |  |  |