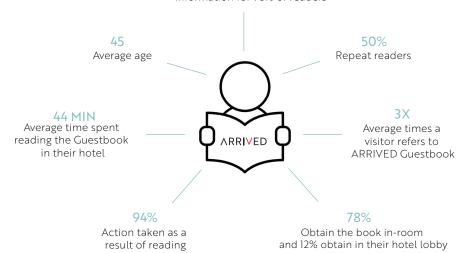

#### 95%

ARRIVED GuestBook® is the primary source for visitor information for 95% of readers