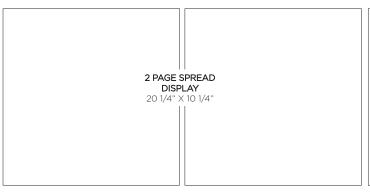

#### **DUE DATES**

| ISSUE    | AD CLOSE  | AD CLOSE /<br>MATERIALS DUE |
|----------|-----------|-----------------------------|
| NOVEMBER | OCTOBER 1 | OCTOBER 15                  |

| UNIT                  | RATE     | TRIM      | BLEED                  |
|-----------------------|----------|-----------|------------------------|
| COVER 3               | \$13,750 | 10"×10"   | 10¼"×10¼"              |
| COVER 4               | \$18,750 | 10"×10"   | 10¾"× 10¾"             |
| 2-PG SPREAD DISPLAY** | \$22,500 | 20"x 10"  | 20¼"×10¼"              |
| FULL-PAGE DISPLAY     | \$11,875 | 10"×10"   | 10¼"×10¼"              |
| 1/2 PAGE DISPLAY      | \$8,350  | 4"× 8½"   |                        |
| 1/4 PAGE DISPLAY      | \$4,700  | 4"x 41/8" | USEFUL<br>MEASUREMENTS |
| 1/2 PAGE FORMAT       | \$3,500  |           | 1/8 = .125             |
| 1/3 PAGE FORMAT       | \$2600   |           | 1/4 = .25              |
| 1/4 PAGE FORMAT       | \$1,500  |           | 1/2 = .50              |