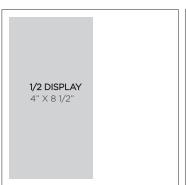

#### **DUE DATES**

| ISSUE    | AD CLOSE  | AD CLOSE /<br>MATERIALS DUE |
|----------|-----------|-----------------------------|
| NOVEMBER | OCTOBER 1 | OCTOBER 15                  |

| UNIT                  | RATE     | TRIM      | BLEED                  |
|-----------------------|----------|-----------|------------------------|
| COVER 3               | \$13,750 | 10"×10"   | 10¼"×10¼"              |
| COVER 4               | \$18,750 | 10"×10"   | 10¾"× 10¾"             |
| 2-PG SPREAD DISPLAY** | \$22,500 | 20"x 10"  | 20¼"×10¼"              |
| FULL-PAGE DISPLAY     | \$11,875 | 10"×10"   | 10¼"×10¼"              |
| 1/2 PAGE DISPLAY      | \$8,350  | 4"× 8½"   |                        |
| 1/4 PAGE DISPLAY      | \$4,700  | 4"x 41/8" | USEFUL<br>MEASUREMENTS |
| 1/2 PAGE FORMAT       | \$3,500  |           | 1/8 = .125             |
| 1/3 PAGE FORMAT       | \$2600   |           | 1/4 = .25              |
| 1/4 PAGE FORMAT       | \$1,500  |           | 1/2 = .50              |