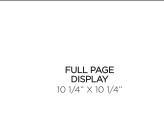

#### **DUE DATES**

| ISSUE    | AD CLOSE  | AD CLOSE /<br>MATERIALS DUE |
|----------|-----------|-----------------------------|
| NOVEMBER | OCTOBER 1 | OCTOBER 15                  |

| UNIT                  | RATE     | TRIM      | BLEED                  |
|-----------------------|----------|-----------|------------------------|
| COVER 3               | \$13,750 | 10"×10"   | 10¼"×10¼"              |
| COVER 4               | \$18,750 | 10"×10"   | 10¾"× 10¾"             |
| 2-PG SPREAD DISPLAY** | \$22,500 | 20"x 10"  | 20¼"×10¼"              |
| FULL-PAGE DISPLAY     | \$11,875 | 10"×10"   | 10¼"×10¼"              |
| 1/2 PAGE DISPLAY      | \$8,350  | 4"× 8½"   |                        |
| 1/4 PAGE DISPLAY      | \$4,700  | 4"x 41/8" | USEFUL<br>MEASUREMENTS |
| 1/2 PAGE FORMAT       | \$3,500  |           | 1/8 = .125             |
| 1/3 PAGE FORMAT       | \$2600   |           | 1/4 = .25              |
| 1/4 PAGE FORMAT       | \$1,500  |           | 1/2 = .50              |