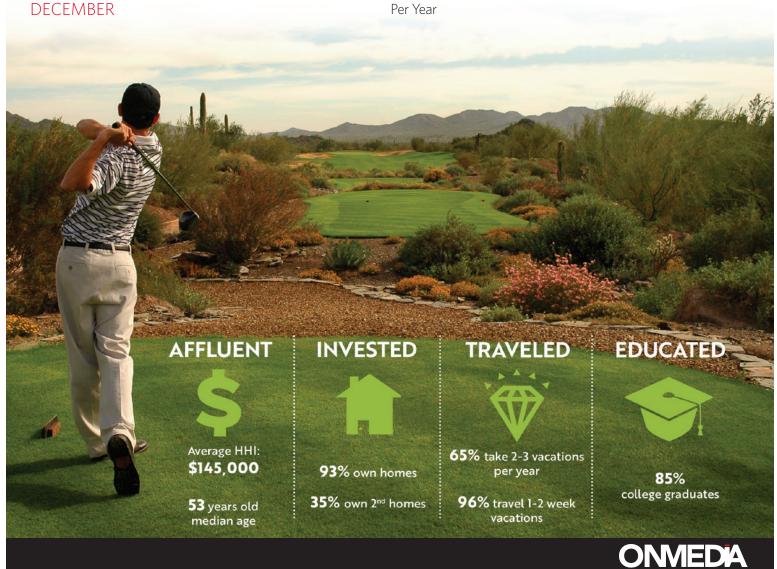

#### ARIZONA GOLF INSIDER

The Official Magazine of the Arizona Golf Association

**FEBRUARY** 

PRINT CIRCULATION

60,000

**APRIL** 

**TOTAL PRINT AUDIENCE** 

**OCTOBER** 

2.1

**READERS PER COPY** 

**TOTAL DIGITAL AUDIENCE** 

240,000

2.1 Million Page Views

Per Year